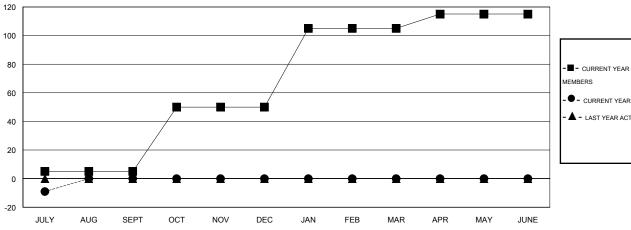

## GOALS AND ACTUAL NEW CLUBS CUMULATIVE

| - <b>I</b> - c | URRENT YEAR  | GOALS F | OR NEW  |  |
|----------------|--------------|---------|---------|--|
| MEMBE          | RS           |         |         |  |
| - <b>-</b> - ( | TIPPENT VEAR | ΔΟΤΙΙΔΙ | MEMBERS |  |

- LAST YEAR ACTUAL MEMBERS

| DROPPED CLUBS: 0 |    |
|------------------|----|
| DROPPED MEMBERS  |    |
| DECEASED         | 1  |
| CLUB CANCELLED   | 0  |
| OTHER            | 14 |
| TOTAL            | 15 |